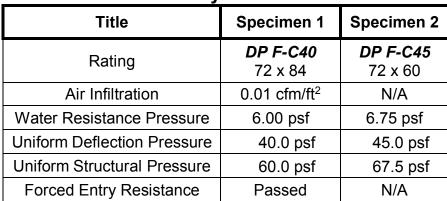

#### ANSI/AMAA/NWWDA 101/I.S-97 Report # 51782.02-701-47 NAMI Certification: NI0011511

**Summary of Results** 